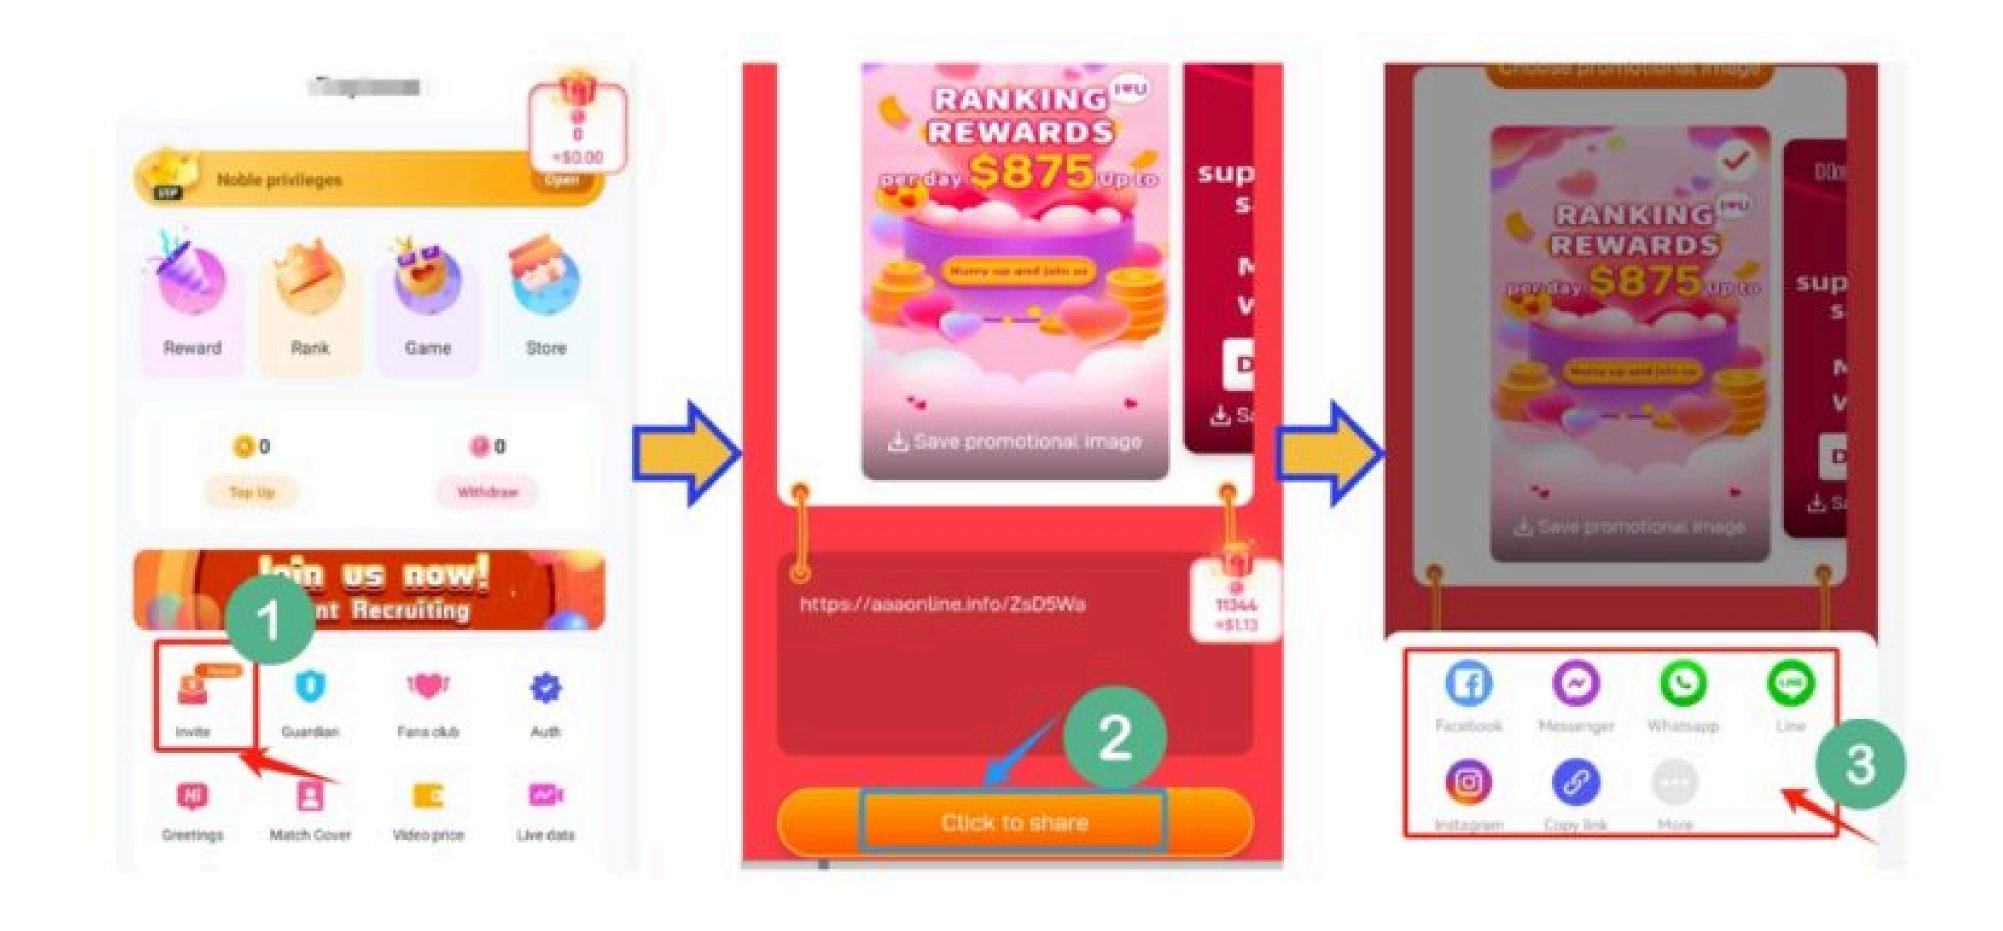

# INVITE FRIENDS AND EARN - UP TO \$74

#### Overview of the Invite Rewards:

- Invite friends to go live, and earn \$6.
- Invite friends to earn \$8.
- Invite friends to recharge, and earn \$60.

#### How to Invite Friends:

- Click the "Invite" icon on the profile on the page, then click "Invite Now" to start earning.
- Click to share the invite link with your friends, and start to earn now!