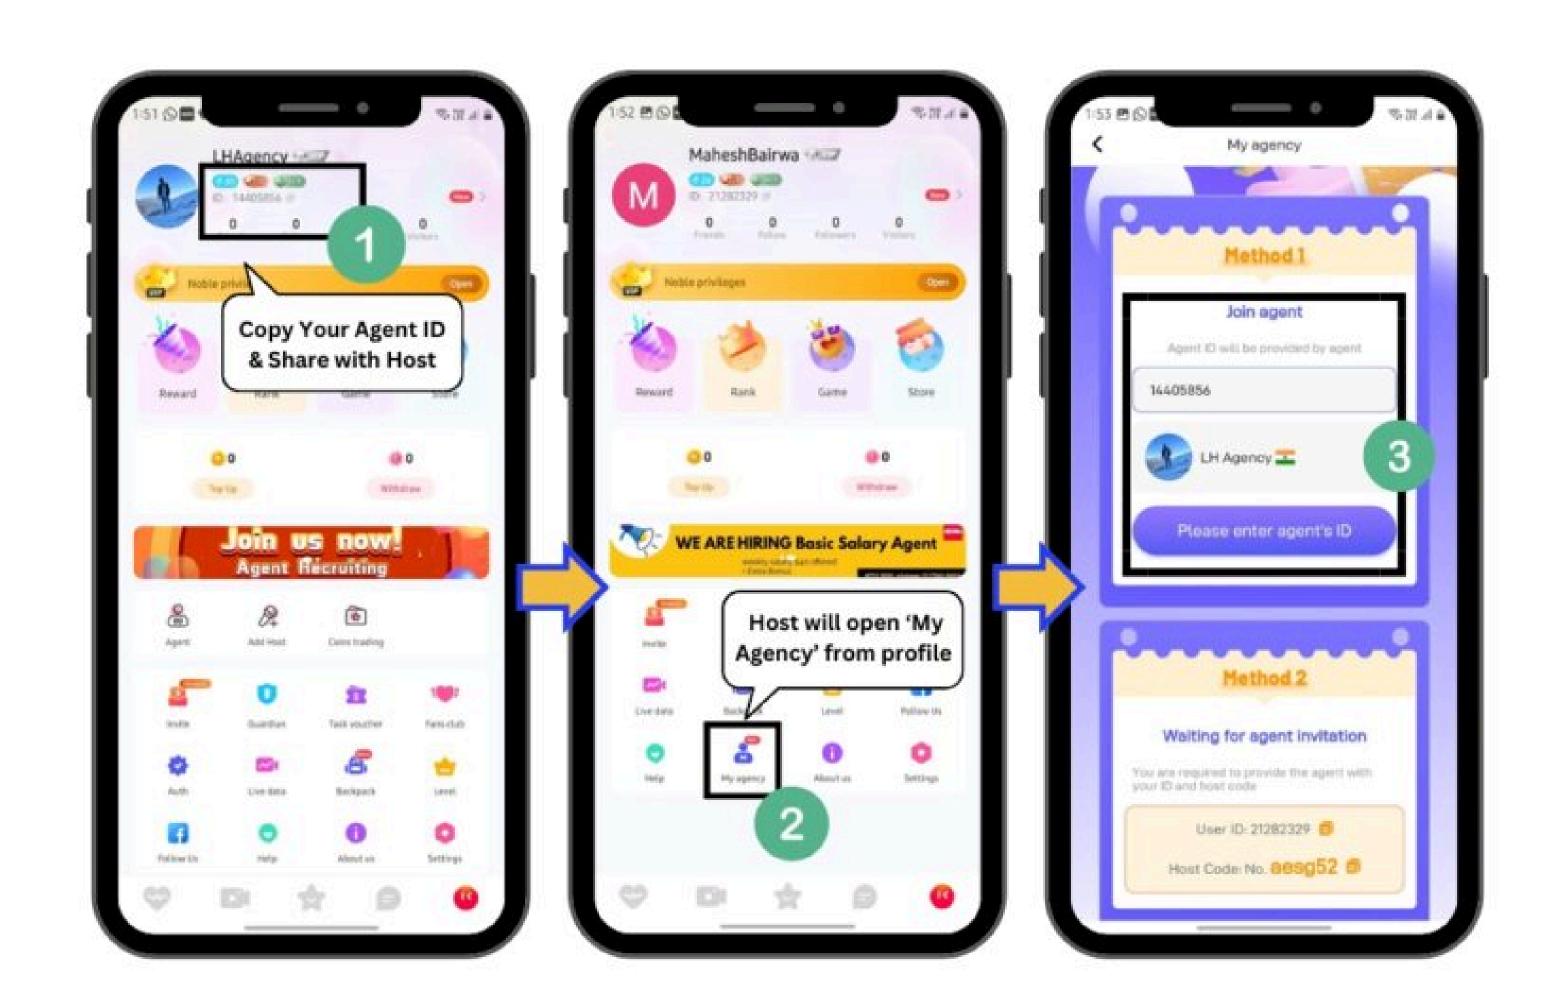

## Method 1: Add host using Agent ID

- Host will <u>Download MiMi Live</u> & Create Profile
- Host needs to select 'My Agent' option from profile
- Host will enter your Agent ID & Submit.

## Method 2: Add host using Host ID & Code

- Host will <u>Download the MiMi Live App</u> & Create a Profile.
- Host must open the 'My Agent' to find ID & Code.
- Host will provide Mimi ID & Host Code with the agent.
- Agent will Select 'Add Host' option from agency profile.
- Agent needs to enter Host ID & Code to send agency invite.
- Host will confirm the agent invitation received in-app messages.