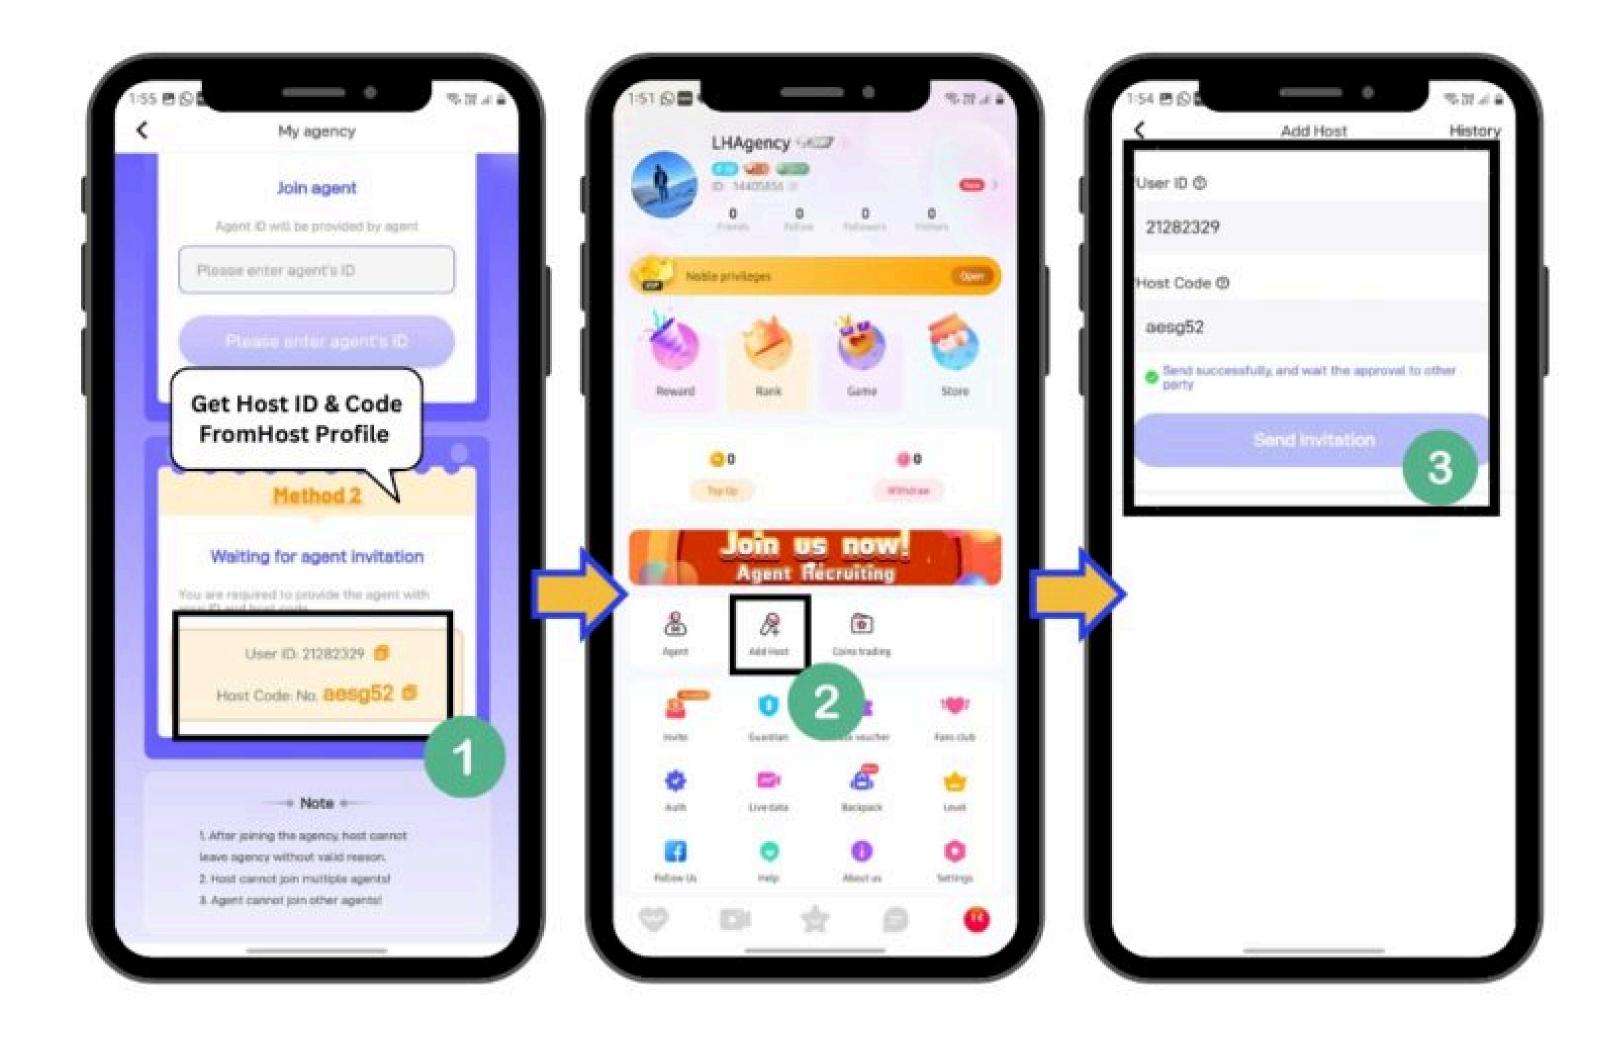

## Method 2: Add host using Host ID & Code

- Host will <u>Download the MiMi Live App</u> & Create a Profile.
- Host must open the 'My Agent' to find ID & Code.
- Host will provide Mimi ID & Host Code with the agent.
- Agent will Select 'Add Host' option from agency profile.
- Agent needs to enter Host ID & Code to send agency invite.
- Host will confirm the agent invitation received in-app messages.