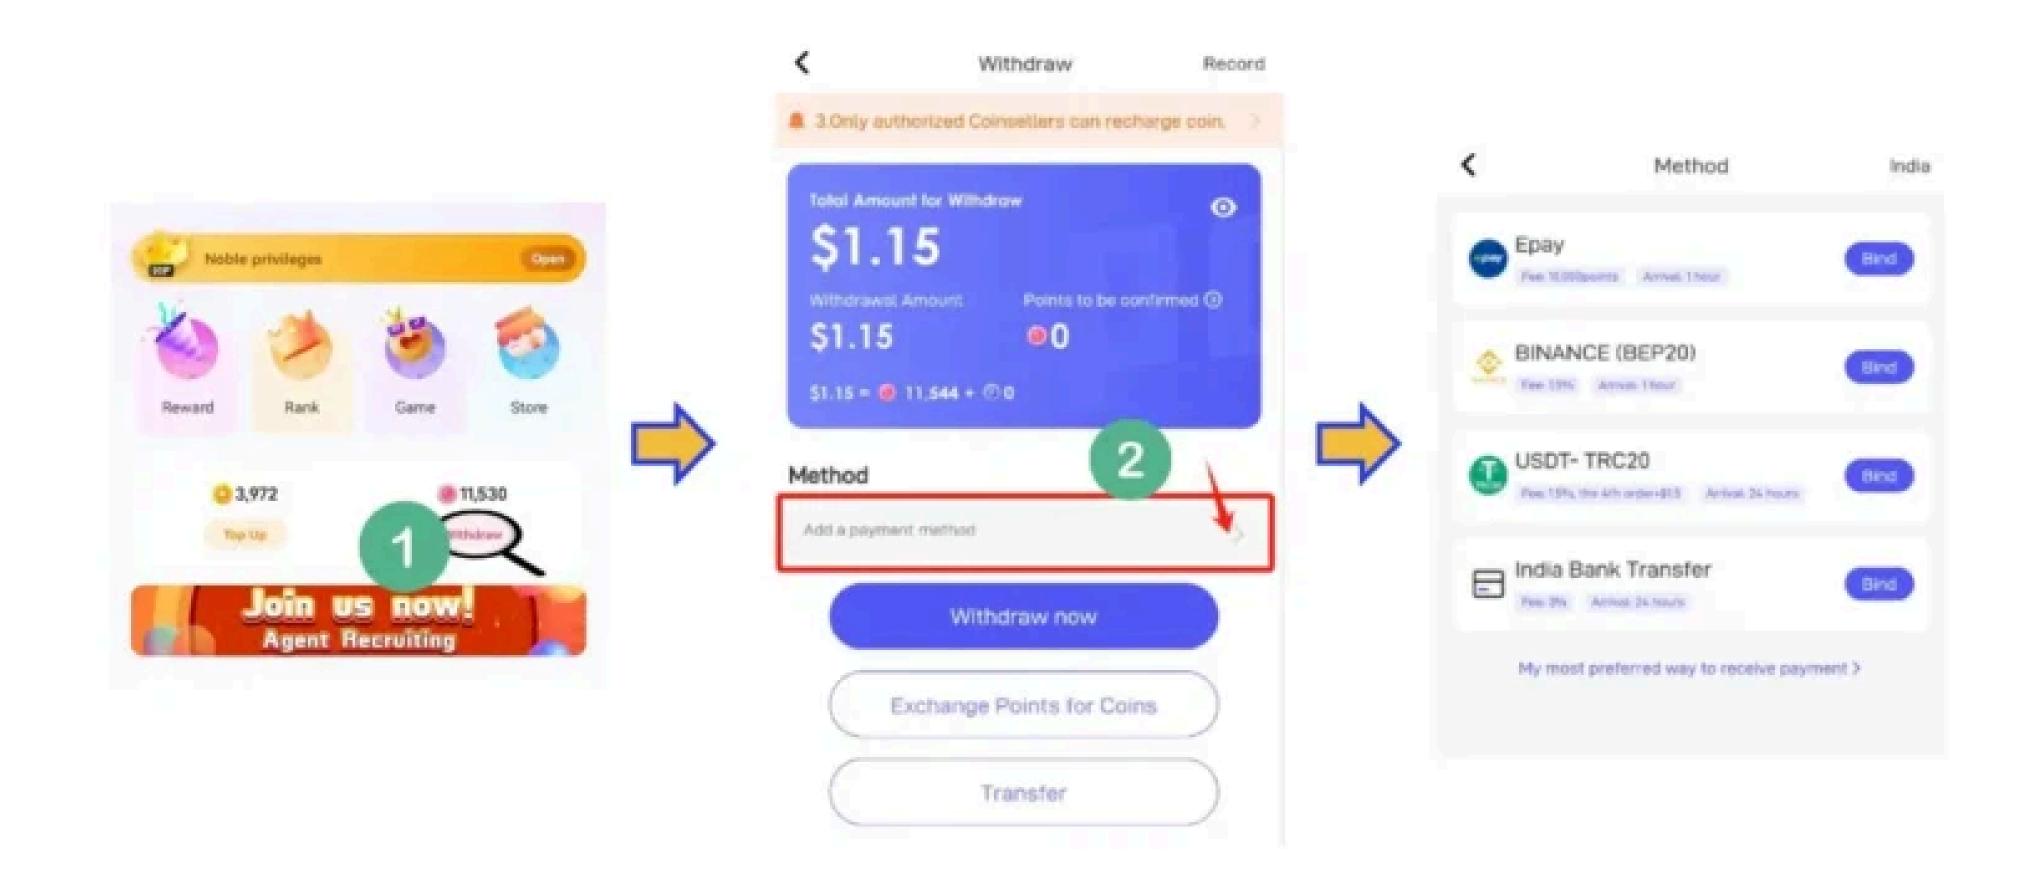

# HOW TO WITHDRAW FROM MIMI LIVE

- Click "Withdraw" on the Withdraw Page.
- Add a payment method that we offer and bind it
- After binding the payment, Click on "Withdraw now"

# Mimi Payment Withdrawal Rules:

- The conversion rate: 10000 Points = 86 Rupees.
- The minimum withdrawal amount is \$10 and has to be a multiple of 10. Any remaining amount will be carried out for the next week's cycle.
- The service charges will be applied to the withdrawal amount and it varies due to the difference in withdrawal rules and currency rates across different payment methods.