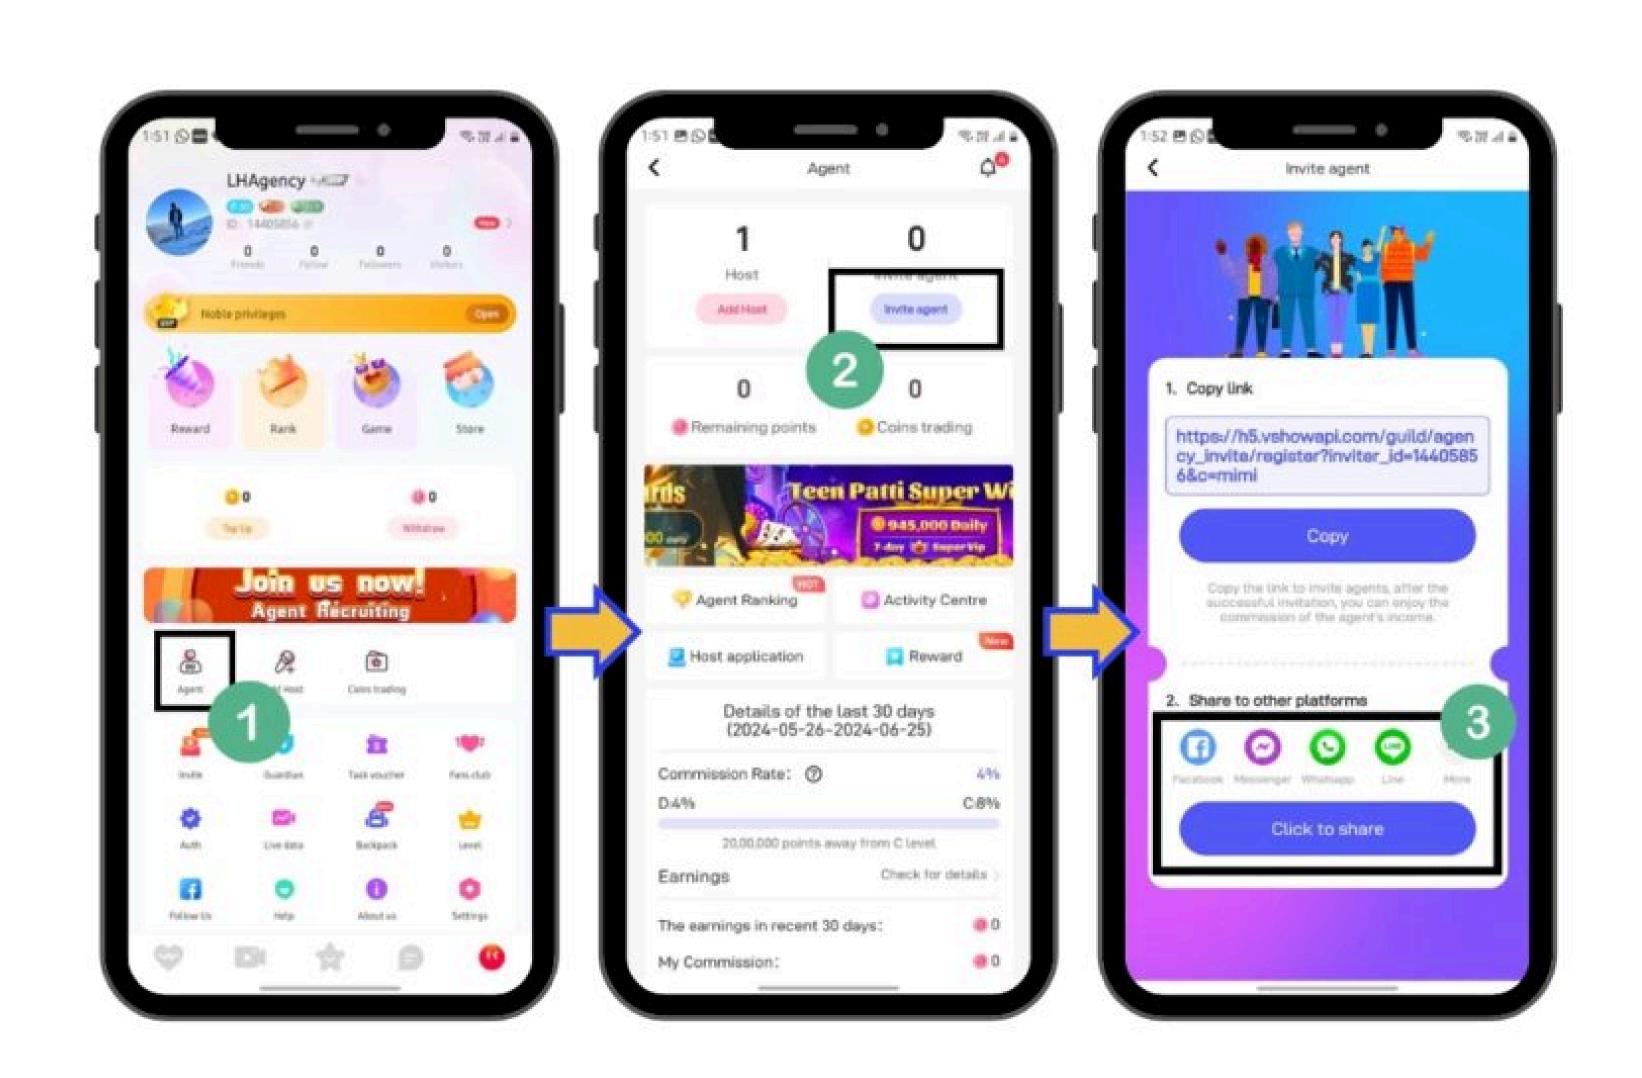

# HOW TO INVITE SUB-AGENTS

- Open 'Agent' option from your profile
- Select 'Invite Agent' button
- Copy your 'Invite code' & share it with your subagent.
- Invited agent need to verify their MIMI ID using your invite link.