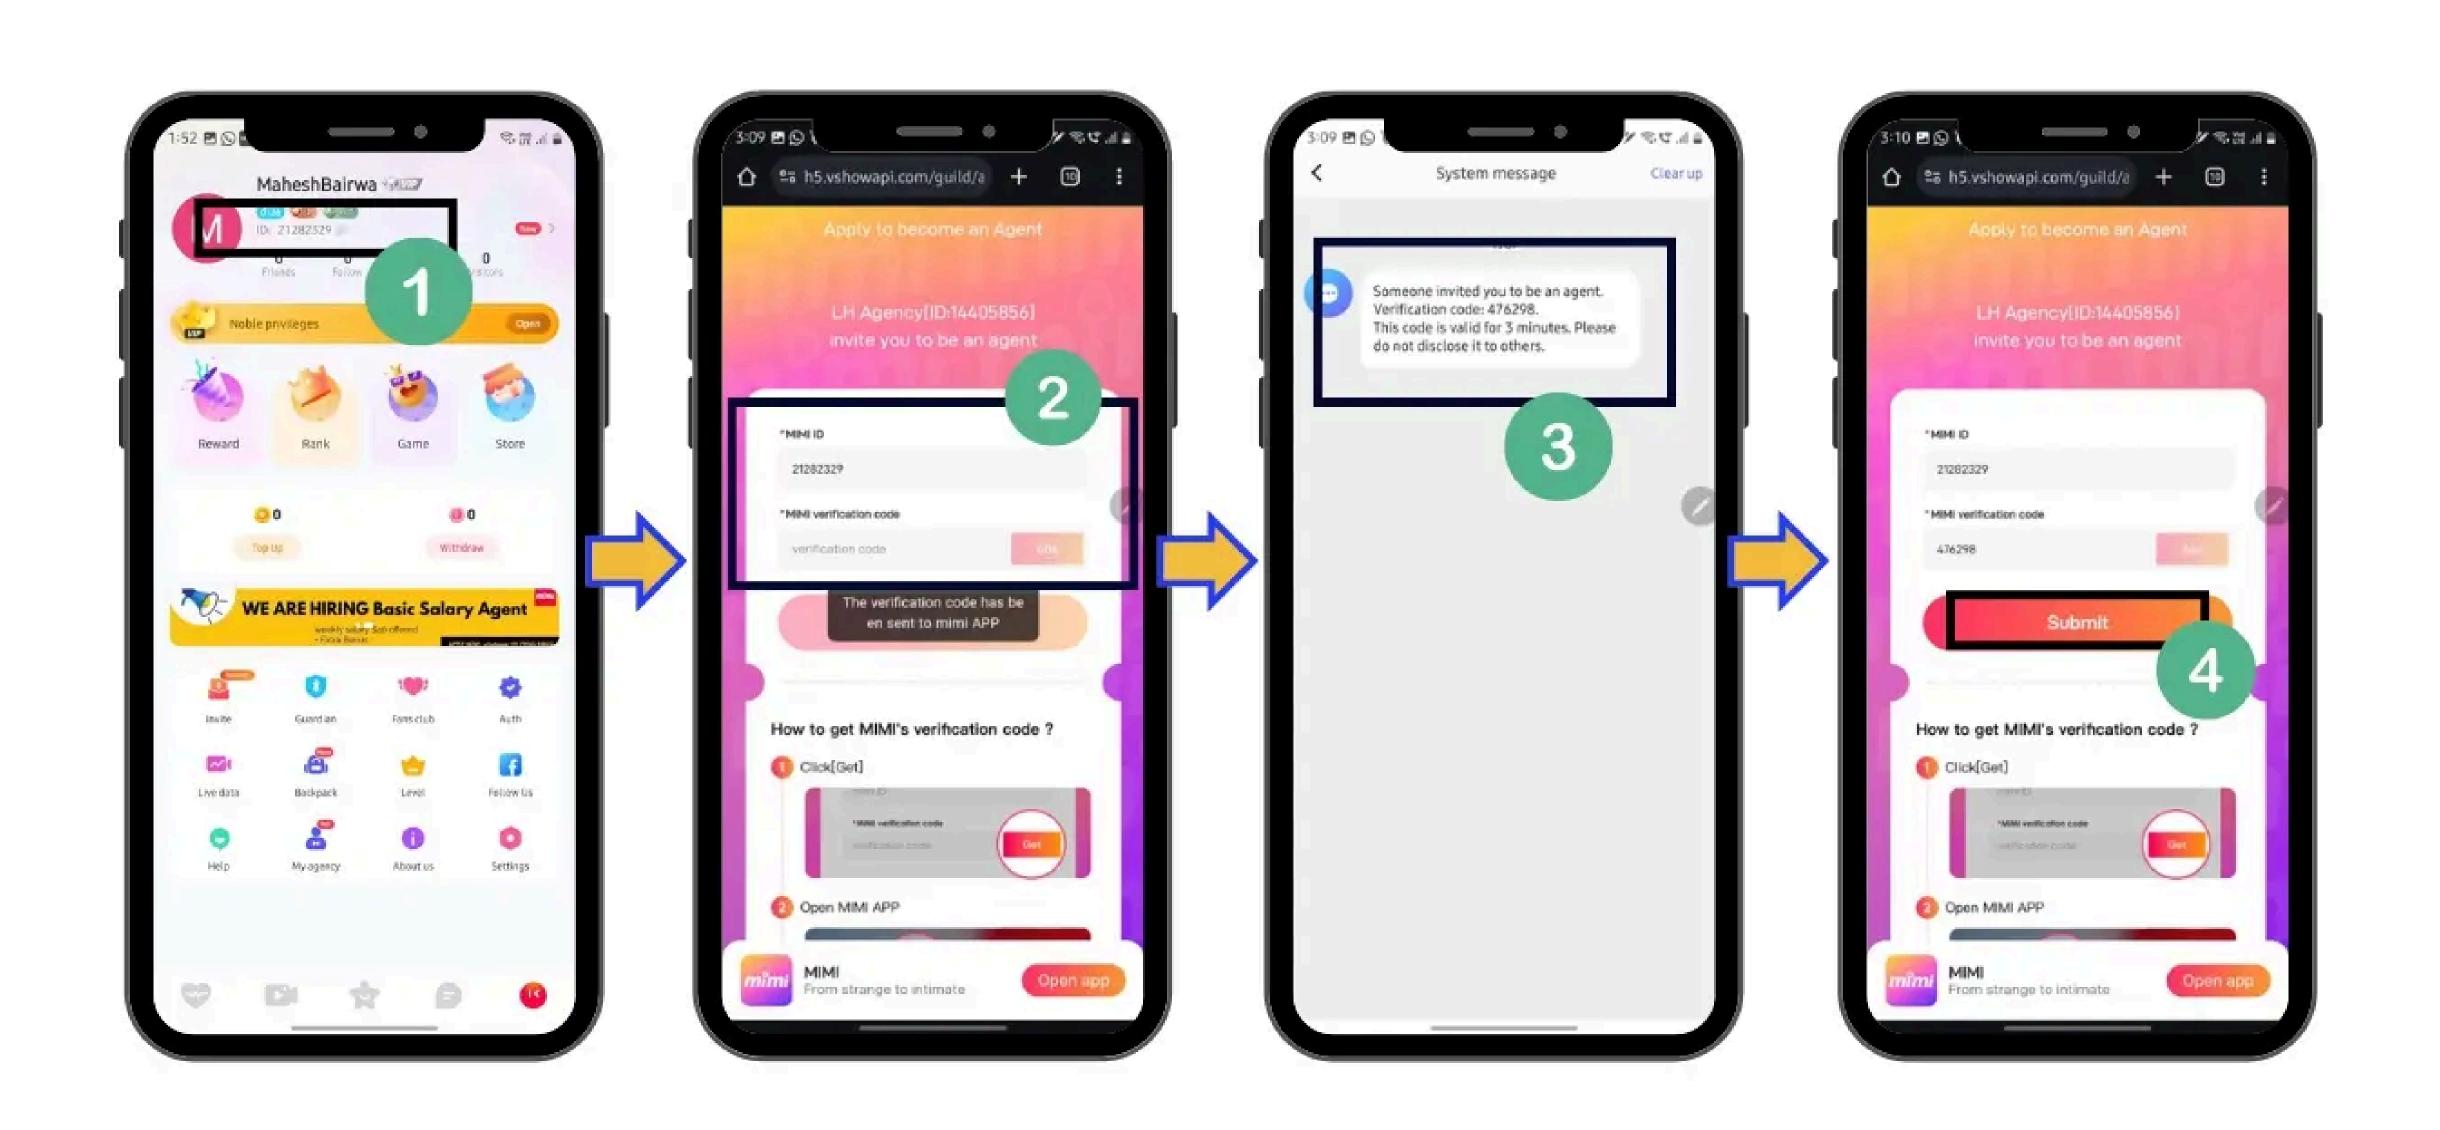

# BECOME MIMI LIVE AGENT

Follow the below steps to become a Mimi Live Agency:

- Download the Mimi Live app and sign in.
- Copy your ID from your Mimi Live profile.
- Click on the <u>Agency Registration Link</u>, enter your
   Mimi ID & Click 'Get', and find the Verification Code in the system messages
- Enter the verification Code and click 'Submit'.

#### REGISTER AGENCY LINK